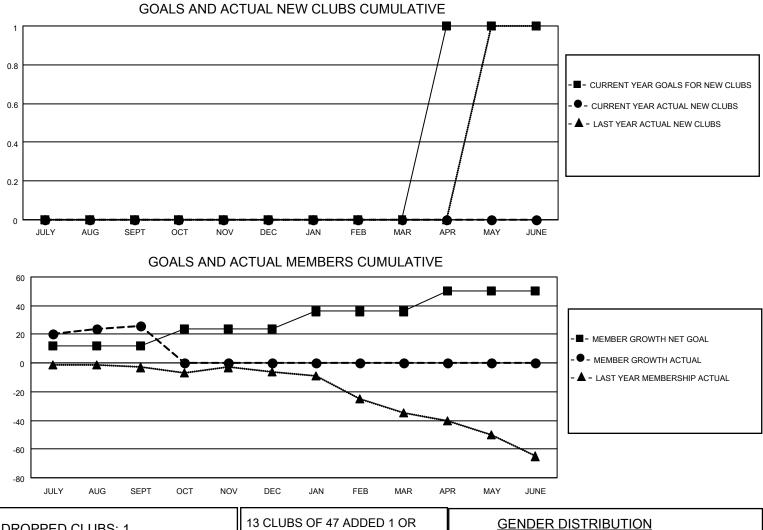

## LOCATION TENNESSEE

District 12 S

Results as of: 9/30/2021

| Clubs                 |               |           |               | Members               |                        |                         |                                                    |
|-----------------------|---------------|-----------|---------------|-----------------------|------------------------|-------------------------|----------------------------------------------------|
| RESULTS FOR 2021-2022 |               |           |               | RESULTS FOR 2021-2022 |                        |                         |                                                    |
| QUARTER               | NEW CLUB GOAL | NEW CLUBS | DROPPED CLUBS | QUARTER               | BER GROWTH NET<br>GOAL | MEMBER GROWTH<br>ACTUAL | DROPPED<br>MEMBERS ACTUAL<br>(including transfers) |
| JULY/AUG/SEPT         | 0             | 0         | 1             | JULY/AUG/SEPT         | 12                     | 42                      | 16                                                 |
| OCT/NOV/DEC           | 0             | 0         | 0             | OCT/NOV/DEC           | 12                     | 0                       | 0                                                  |
| JAN/FEB/MAR           | 0             | 0         | 0             | JAN/FEB/MAR           | 12                     | 0                       | 0                                                  |
| APR/MAY/JUNE          | 1             | 0         | 0             | APR/MAY/JUNE          | 14                     | 0                       | 0                                                  |

| DROPPED CLUBS: 1 |    | 13 CLUBS OF 47 ADDED 1 OR<br>MORE NEW MEMBERS | GENDER DISTRIBUTION                 |              |  |
|------------------|----|-----------------------------------------------|-------------------------------------|--------------|--|
|                  |    |                                               | MALE                                | 578 (56.56%) |  |
|                  |    |                                               | FEMALE                              | 444 (43.44%) |  |
| DROPPED MEMBERS  |    |                                               | NON BINARY 0 (0.00%)                |              |  |
|                  |    |                                               | PREFER NOT TO ANSWER                | 0 (0.00%)    |  |
| DECEASED         | 4  |                                               |                                     |              |  |
| CLUB CANCELLED   | 0  | CLICK HERE FOR CUMULATIVE                     | TOTAL FAMILY UNIT MEMBERS           | 237          |  |
| OTHER            | 12 | MEMBERSHIP DATA                               |                                     |              |  |
| TOTAL            | 16 |                                               | FAMILY MEMBERS PAYING HALF DUES 125 |              |  |
|                  |    |                                               |                                     |              |  |